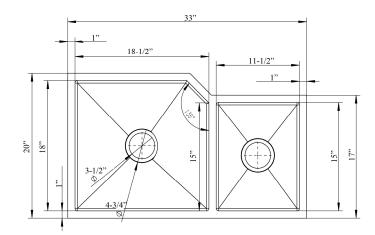

## 33" LAGUNA DOUBLE BOWL UNDERMOUNT SINK

Cat. No KSSDB2580-SS

W: 33"

D: 20"

H: 10"

\*Please do NOT cut hole without template or actual product.

## **Interior Dimensions:**

Large

Basin Interior: 18-1/2" W x 18" D

Basin Depth: 9-1/2"

<u>Small</u>

Basin Interior: 11-1/2" W x 15" D

Basin Depth: 8-1/2"

## Features:

- ► Solid 16 gauge, 304 grade metal construction
- ► Tight radius corners
- ► Easy maintenance with matte finish
- ► Mounting clips included
- ► Template is included
- ► Insulated for sound reduction
- ▶ Pads on all sides and bottom of sink
- ► Rim width is 1-1/8"
- ► Accommodates 3-½" drain
- ► 70/30 offset
- ► Wire grid available to purchase separately, KSSDB2580-WIRE