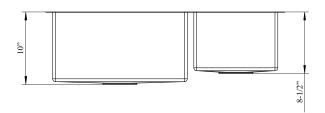

## 33" LAGUNA DOUBLE BOWL UNDERMOUNT SINK

Cat. No KSSDB2580-SS

W: 33"

D: 20"

H: 10"

\*Please do NOT cut hole without template or actual product.

## **Interior Dimensions:**

Large

Basin Interior: 18-1/2" W x 18" D

Basin Depth: 9-1/2"

<u>Small</u>

Basin Interior: 11-1/2" W x 15" D

Basin Depth: 8-1/2"