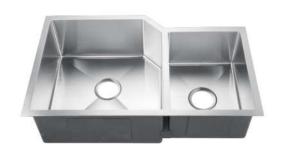

## 33" LAGUNA DOUBLE BOWL UNDERMOUNT SINK

Cat. No KSSDB2580-SS

W: 33"

D: 20"

H: 10"

\*Please do NOT cut hole without template or actual product.

## Features:

- ► Solid 16 gauge, 304 grade metal construction
- ► Tight radius corners
- ► Easy maintenance with matte finish
- ► Mounting clips included
- ► Template is included
- ► Insulated for sound reduction
- ▶ Pads on all sides and bottom of sink
- ► Rim width is 1-1/8"
- ► Accommodates 3-½" drain
- ► 70/30 offset
- ► Wire grid available to purchase separately, KSSDB2580-WIRE